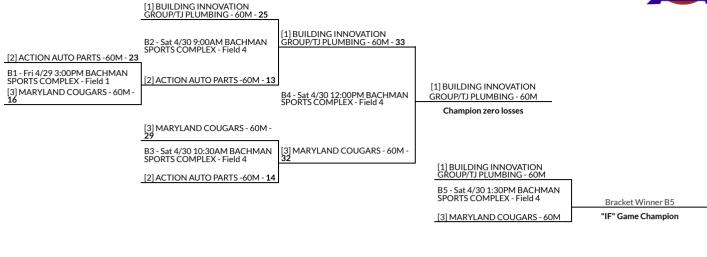

### 65 70 MAJ

[1] PROMOTION PHOENIX TUBE -

|                                                                                                              | 65M-41                                 | 1                                                        |                                     |
|--------------------------------------------------------------------------------------------------------------|----------------------------------------|----------------------------------------------------------|-------------------------------------|
|                                                                                                              | B2 - Fri 4/29 1:30PM BACHMAN           | [1] PROMOTION PHOENIX TUBE -<br>65M - <b>31</b>          |                                     |
| [2] HIGH STREET BUCS - 65M - 28                                                                              | SPORTS COMPLEX - Field 5               | Champion if 0 loses                                      |                                     |
| B1 - Fri 4/29 12:00PM BACHMAN<br>SPORTS COMPLEX - Field 5<br>[1] PROMOTION PHOENIX TUBE -<br>65M - <b>27</b> | [2] HIGH STREET BUCS - 65M - <b>14</b> | B3 - Fri 4/29 3:00PM BACHMAN<br>SPORTS COMPLEX - Field 5 | [1] PROMOTION PHOENIX TUBE -<br>65M |
|                                                                                                              | 1                                      | SPORTS COMPLEX - FIEld 5                                 | Champion if necessary               |

[2] HIGH STREET BUCS - 65M - 23