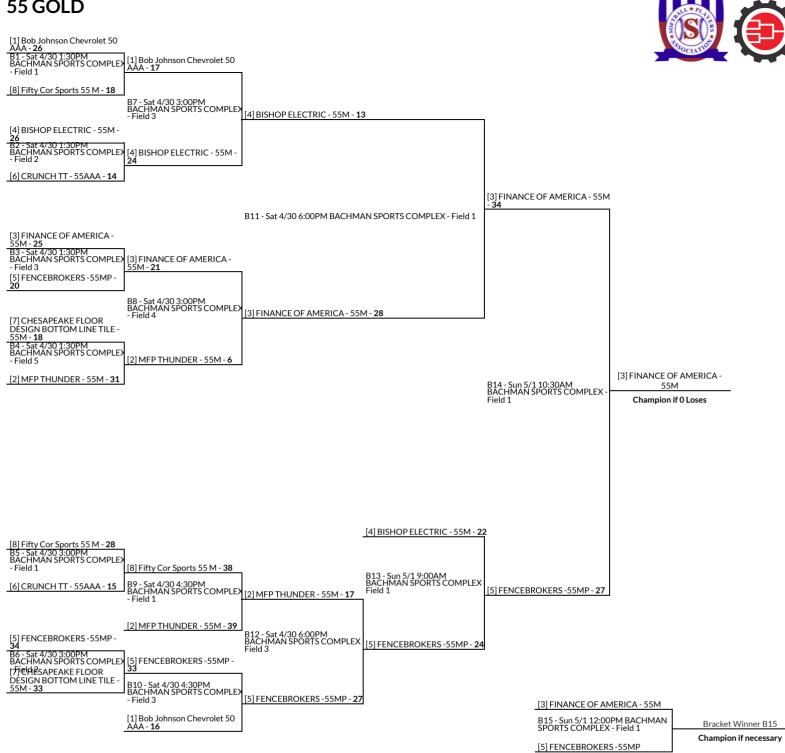

## 55 GOLD





#### 60 MAJOR Bracket





60+ AAA Bracket

[1] NORTHEAST JACKHAMMERS - 60AAA - **21** 

| B6 - Fri 4/29 3:00PM BACHMAN<br>SPORTS COMPLEX - Field 3 | [1] NORTHEAST JACKHAMMERS -<br>60AAA - <b>15</b>         |                                                           |                       |
|----------------------------------------------------------|----------------------------------------------------------|-----------------------------------------------------------|-----------------------|
| [2] HIGH STREET BUCS - 60AAA - 13                        | B7 - Sat 4/30 9:00AM BACHMAN<br>SPORTS COMPLEX - Field 6 | [1] NORTHEAST JACKHAMMERS -<br>60AAA                      |                       |
|                                                          | [2] HIGH STREET BUCS - 60AAA - 11