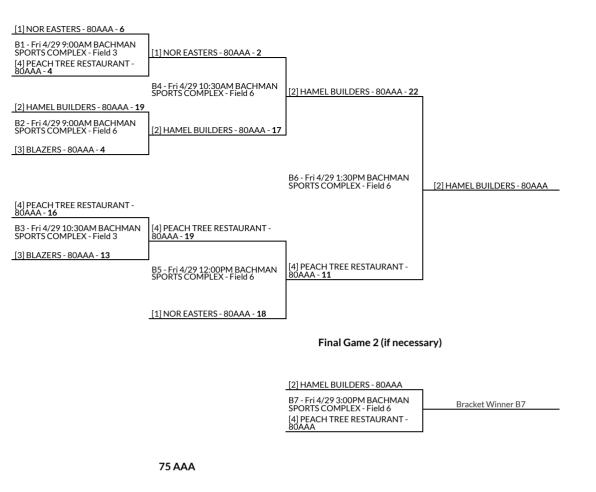

|
|-----------------------------------------------------------------------------------------|----------------------------------------------------------|-------------------------------------------------------------|----------------------------------------|
| B1 - Fri 4/29 1:30PM BACHMAN<br>SPORTS COMPLEX - Field 4<br>[1] SPRINGFORD - 65AAA - 23 | [1] SPRINGFORD - 65AAA - 22                              | B3 - Sat 4/30 10:30AM BACHMAN<br>SPORTS COMPLEX - Field 5 – | Bracket Winner B3 Champion zero losses |
|                                                                                         |                                                          | [2] UPSTATE XTREME<br>ROYALS/BOOMBAH - 65 AAA               |                                        |

# 75-80 PLUS



[1] SYRACUSE CYCLONES - 75AAA -

| 14                                                       | _                                                         |                                                           |                    |
|----------------------------------------------------------|-----------------------------------------------------------|-----------------------------------------------------------|--------------------|
| B8 - Fri 4/29 9:00AM BACHMAN<br>SPORTS COMPLEX - Field 2 | [1] SYRACUSE CYCLONES - 75AAA ·<br>18                     |                                                           |                    |
| [2] JERSEY MASTERS - 75AAA - 7                           | B9 - Fri 4/29 12:00PM BACHMAN<br>SPORTS COMPLEX - Field 2 | [1] SYRACUSE CYCLONES - 75AAA