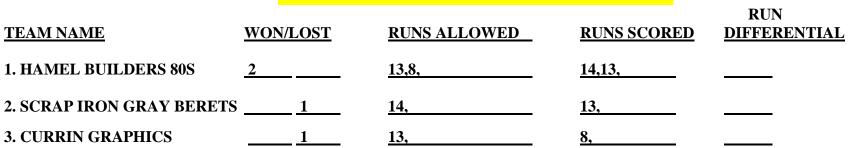

# 2019 SPA WORLD CHAMPIONSHIPS 80 PLUS DOUBLE ROUND ROBIN RESULTS

#### **SEEDING GUIDELINES**

- 1. WIN-LOSS
- 2. RUNS ALLOWED
- 3. RUN DIFFERENTIAL
- 4. RUNS SCORED
- 5. FLIP OF COIN